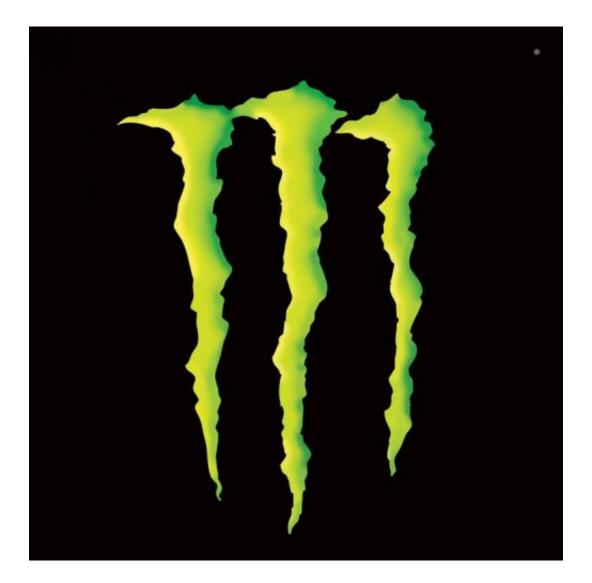

## Monster Energy Quiz: questions and answers

- 1. When was Monster Energy drink first introduced?
- O 2002
- O 2004
- O 2005
- 2. Monster Energy drink logo is composed of which vibrant large green letter?
- ОМ
- ΟΕ
- 0 N
- 3. Which famous mixed martial arts champion renewed his sponsorship with Monster in 2017?
- O Conor McGregor
- O Stipe Miocic
- O Michael Bisping
- 4. How many different drinks are there under the Monster brand in North America?
- O 21
- O 27
- O 34

## **Right answers**

1. When was Monster Energy drink first introduced? 2002

Monster Energy drink logo is composed of which vibrant large green letter?
M

3. Which famous mixed martial arts champion renewed his sponsorship with Monster in 2017? Conor McGregor