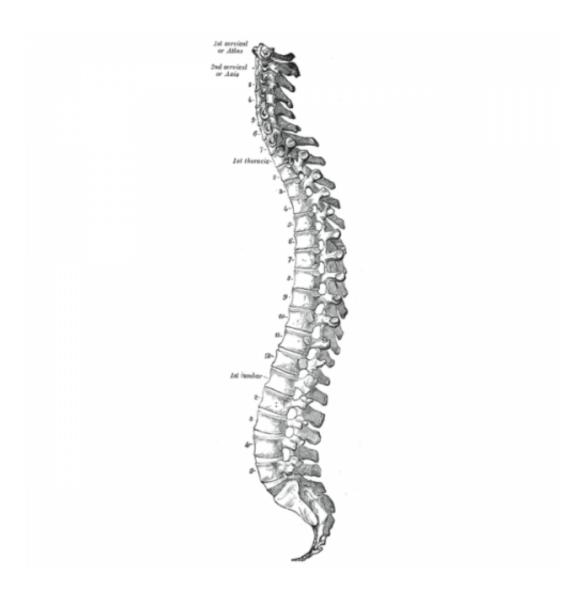

## Vertebral Column Quiz: questions and answers

| 1. What is the vertebral column commonly known as?      |
|---------------------------------------------------------|
| O A backbone                                            |
| O A spinal cord                                         |
| O A spinal canal                                        |
|                                                         |
| 2. How many bones are there in the human skeleton?      |
| O 70                                                    |
| O 80                                                    |
| O 85                                                    |
|                                                         |
| 3. How many species of animals have a vertebral column? |
| O About 70,000                                          |
| O About 50,000                                          |
| O About 60,000                                          |
|                                                         |
| 4. How many vertebral columns are in human vertebrae?   |
| O 33                                                    |
| O 35                                                    |
| O 34                                                    |
|                                                         |
| 5. The human vertebral column is divided into:          |
| O 4 regions                                             |
| O 6 regions                                             |
|                                                         |

| O 5 regions                                        |
|----------------------------------------------------|
| 6. How many parts is typical vertebra consists of? |
| O 2                                                |
| O 4                                                |
| O 3                                                |
|                                                    |
| 7. Cervical spine have                             |
| O 6 vertebrae                                      |
| O 5 vertebrae                                      |
| O 7 vertebrae                                      |
|                                                    |
| 8. Thoracic spine have                             |
| O 13 vertebrae                                     |
| O 14 vertebrae                                     |
| O 12 vertebrae                                     |
| 9. Lumbar spine have                               |
| O 4 vertebrae                                      |
| O 6 vertebrae                                      |
| O 5 vertebrae                                      |
|                                                    |
| 10. Sacrum have                                    |
| O 3 (fused) vertebrae                              |
| O 4 (fused) vertebrae                              |
| O 5 (fused) vertebrae                              |
|                                                    |

## Right answers

| <ol> <li>What is the vertebral column commonly known as?</li> <li>backbone</li> </ol> |
|---------------------------------------------------------------------------------------|
| 2. How many bones are there in the human skeleton?<br>80                              |
| 3. How many species of animals have a vertebral column?<br>About 50,000               |
| 4. How many vertebral columns are in human vertebrae? 33                              |
| 5. The human vertebral column is divided into:<br>5 regions                           |
| 6. How many parts is typical vertebra consists of?<br>2                               |
| 7. Cervical spine have<br>7 vertebrae                                                 |
| 8. Thoracic spine have<br>12 vertebrae                                                |
| 9. Lumbar spine have<br>5 vertebrae                                                   |
| 10. Sacrum have<br>5 (fused) vertebrae                                                |